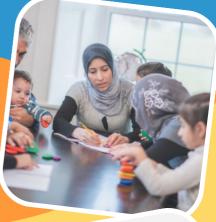

## LEARN TOGETHER

Ever wondered how to best help your child with their learning? Want to pick up a few tips to help with homework?

You are invited to take part in a family learning taster:

- a parent/carer session on supporting your child in phonics
- a learning session with your Y1/2 child

Everyone who takes part will receive a goody bag full of resources to help you and your children learn at home. There is also funding for transport to/from the sessions available.